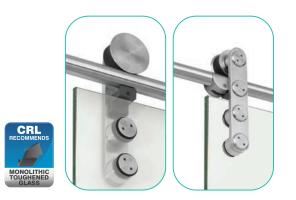

#### LAGUNA SLIDING DOOR SYSTEM FEATURES

- Anti-Lift feature for added safety
- All 316 alloy brushed stainless steel construction
- Ideal for interior applications
- For use with 10 or 12 mm glass
- Comes with all fasteners needed for either flush (countersunk) or surface (straight hole) mounting
- · Adaptor kits available for wood door applications

### We have upgraded our popular Laguna Series Sliding Glass Door System to now include an 'Anti-Lift' feature.

Through a combination of additions and very subtle changes, we have improved the performance, safety, and security while still offering a clean, simple look. The Laguna Series Sliding Glass Door System can be installed on glass partitions or directly to the side of a sufficiently reinforced wall. The adjustable top rollers make final adjustments quick and easy, without the need to remove the door. Their smooth operation and solid stainless steel construction minimizes maintenance issues.

**NOTE:** Laminated glass cannot be used in these systems.

| DOOR SYSTEM LIMITATIONS |       |
|-------------------------|-------|
| Maximum Door Weight     | 100kg |
| Maximum Panel Width     | 1.36m |
| Maximum Panel Height    | 2.50m |
| Maximum Track Length    | 2.64m |