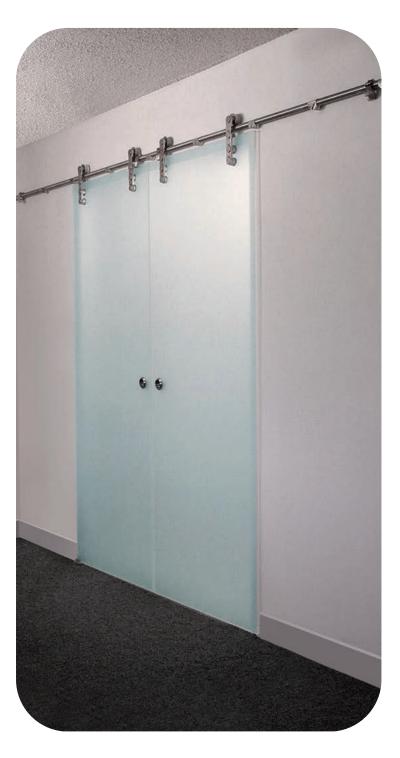

# LAGUNA SERIES SLIDING GLASS DOOR SYSTEM

### We have upgraded our popular Laguna Series Sliding Glass Door System to now include an 'Anti-Lift' feature.

Through a combination of additions and very subtle changes, we have improved the performance, safety, and security while still offering a clean, simple look. The Laguna Series Sliding Glass Door System can be installed on glass partitions or directly to the side of a sufficiently reinforced wall. The adjustable top rollers make final adjustments quick and easy, without the need to remove the door. Their smooth operation and solid stainless steel construction minimizes maintenance issues.