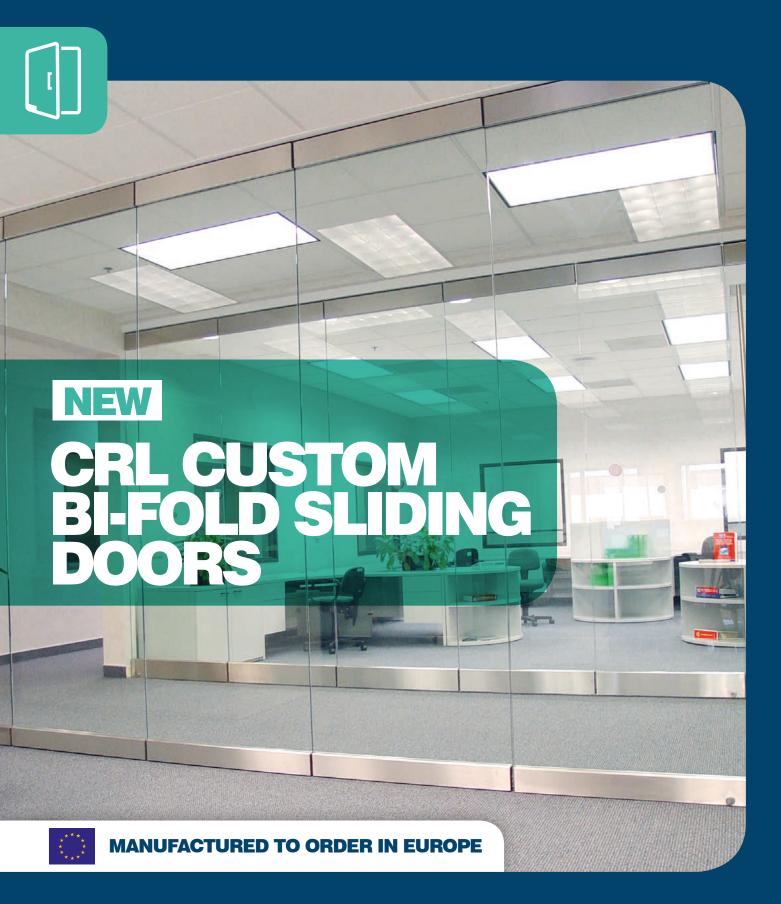

# CRL 2-PANEL OVERHEAD TRACK FULL BI-FOLD DOOR

- Featuring DR4S Series 101.6mm square Door Rails
- Panels hung from end point, minimising obstruction
- Maximum individual panel: 990mm/77kg

| CAT. NO. | GLASS THICKNESS | FINISH             |
|----------|-----------------|--------------------|
| ETB210BS | 10mm            | Brushed Stainless  |
| ETB210PS | 10mm            | Polished Stainless |
| ETB212BS | 12mm            | Brushed Stainless  |
| ETB212PS | 12mm            | Polished Stainless |