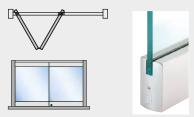

## CRL 3-PANEL OVERHEAD TRACK FULL BI-FOLD DOOR

- Featuring dr4s Series 101.6mm square Door Rails
- Panels hung from end point, minimising obstruction
- Maximum individual panel: 990mm/77kg

| CAT. NO. | GLASS THICKNESS | FINISH             |
|----------|-----------------|--------------------|
| ETB310BS | 10mm            | Brushed Stainless  |
| ETB310PS | 10mm            | Polished Stainless |
| ETB312BS | 12mm            | Brushed Stainless  |
| ETB312PS | 12mm            | Polished Stainless |