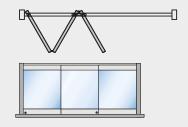

#### CRL 4-PANEL BI-PART OVERHEAD TRACK FULL BI-FOLD DOOR

- Featuring dr4s Series 101.6mm square Door Rails
- Panels hung from end point, minimising obstruction
- Maximum individual panel: 990mm/77kg

| CAT. NO. | GLASS THICKNESS | FINISH             |
|----------|-----------------|--------------------|
| ETB410BS | 10mm            | Brushed Stainless  |
| ETB410PS | 10mm            | Polished Stainless |
| ETB412BS | 12mm            | Brushed Stainless  |
| ETB412PS | 12mm            | Polished Stainless |

#### CRL 6-PANEL BI-PART OVERHEAD TRACK FULL BI-FOLD DOOR

- Featuring dr4s Series 101.6mm square Door Rails
- Panels hung from end point, minimising obstruction
- Maximum individual panel: 990mm/77kg

| CAT. NO. | GLASS THICKNESS | FINISH             |
|----------|-----------------|--------------------|
| ETB610BS | 10mm            | Brushed Stainless  |
| ETB610PS | 10mm            | Polished Stainless |
| ETB612BS | 12mm            | Brushed Stainless  |
| ETB612PS | 12mm            | Polished Stainless |