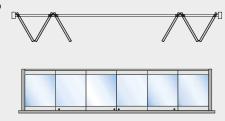

#### CRL 6-PANEL BI-PART OVERHEAD TRACK FULL BI-FOLD DOOR

- Featuring dr4s Series 101.6mm square Door Rails
- Panels hung from end point, minimising obstruction
- Maximum individual panel: 990mm/77kg

| CAT. NO. | GLASS THICKNESS | FINISH             |
|----------|-----------------|--------------------|
| ETB610BS | 10mm            | Brushed Stainless  |
| ETB610PS | 10mm            | Polished Stainless |
| ETB612BS | 12mm            | Brushed Stainless  |
| ETB612PS | 12mm            | Polished Stainless |